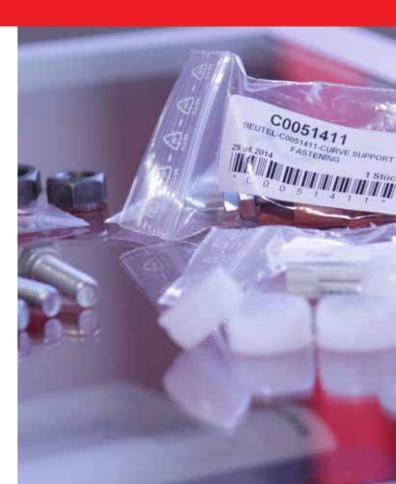

## Security. Quality from the outset.

We can customise your kit to suit your requirements by adding the following elements:

- Customer logo
- Different types of barcodes
- Traceable batch number
- Customer part number
- Customer name
- Insert sheet
- Printed items
- Labels