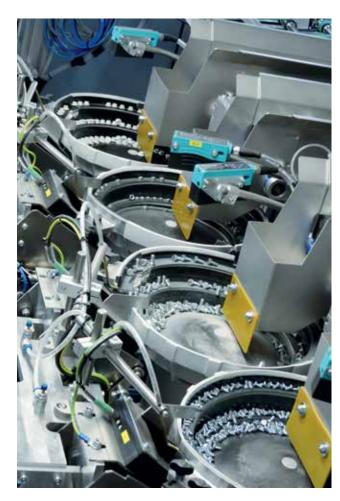

Depending on their suitability, the kits are either packaged manually or fully automatically with the help of our packaging machines