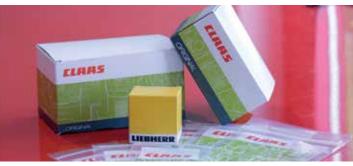

**Wuerth Industrial Services Malaysia** 

Individual kits. Simply packed.

## Performance. Individual solution concepts. CPS® KIT.

You can choose from our range of tried-and-tested packing solutions to select the optimum packaging for your individual kit:

- Polythene bag (sealable or clip bag)
- Cardboard box
- Tool cases/tool bags
- Small tote box
- Blister packaging
- Skin packaging