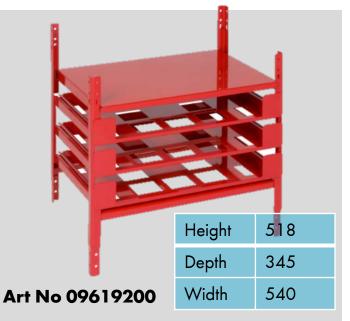

# MUCH MORE THAN JUST A RACK!

Top Cover

Based Unit of ORSY

Lockable 4 Drawer Component

| E State Stat | RSTIEC |      |
|--------------------------------------------------------------------------------------------------------------------------------------------------------------------------------------------------------------------------------------------------------------------------------------------------------------------------------------------------------------------------------------------------------------------------------------------------------------------------------------------------------------------------------------------------------------------------------------------------------------------------------------------------------------------------------------------------------------------------------------------------------------------------------------------------------------------------------------------------------------------------------------------------------------------------------------------------------------------------------------------------------------------------------------------------------------------------------------------------------------------------------------------------------------------------------------------------------------------------------------------------------------------------------------------------------------------------------------------------------------------------------------------------------------------------------------------------------------------------------------------------------------------------------------------------------------------------------------------------------------------------------------------------------------------------------------------------------------------------------------------------------------------------------------------------------------------------------------------------------------------------------------------------------------------------------------------------------------------------------------------------------------------------------------------------------------------------------------------------------------------------------|--------|------|
|                                                                                                                                                                                                                                                                                                                                                                                                                                                                                                                                                                                                                                                                                                                                                                                                                                                                                                                                                                                                                                                                                                                                                                                                                                                                                                                                                                                                                                                                                                                                                                                                                                                                                                                                                                                                                                                                                                                                                                                                                                                                                                                                |        |      |
|                                                                                                                                                                                                                                                                                                                                                                                                                                                                                                                                                                                                                                                                                                                                                                                                                                                                                                                                                                                                                                                                                                                                                                                                                                                                                                                                                                                                                                                                                                                                                                                                                                                                                                                                                                                                                                                                                                                                                                                                                                                                                                                                |        |      |
|                                                                                                                                                                                                                                                                                                                                                                                                                                                                                                                                                                                                                                                                                                                                                                                                                                                                                                                                                                                                                                                                                                                                                                                                                                                                                                                                                                                                                                                                                                                                                                                                                                                                                                                                                                                                                                                                                                                                                                                                                                                                                                                                | Height | 1810 |
|                                                                                                                                                                                                                                                                                                                                                                                                                                                                                                                                                                                                                                                                                                                                                                                                                                                                                                                                                                                                                                                                                                                                                                                                                                                                                                                                                                                                                                                                                                                                                                                                                                                                                                                                                                                                                                                                                                                                                                                                                                                                                                                                | Depth  | 345  |
| Art No 0961910006                                                                                                                                                                                                                                                                                                                                                                                                                                                                                                                                                                                                                                                                                                                                                                                                                                                                                                                                                                                                                                                                                                                                                                                                                                                                                                                                                                                                                                                                                                                                                                                                                                                                                                                                                                                                                                                                                                                                                                                                                                                                                                              | Width  | 540  |