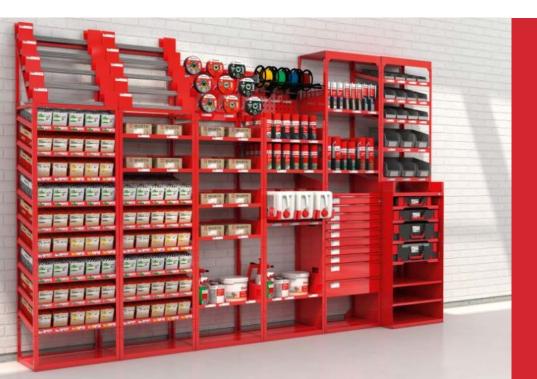

The Wuerth ORSY system is designed to store, manage and dispense every small part that we sell and that you use.

We offer a full planning service so that together with you we can **design** the perfect system for your workshop.

Every item has a place, a label and an agreed level – You will never have TOO much or TOO little.

**Everything is in one place** – You will never have a search for items again.

We can even carry out stock take - So you don't have to.