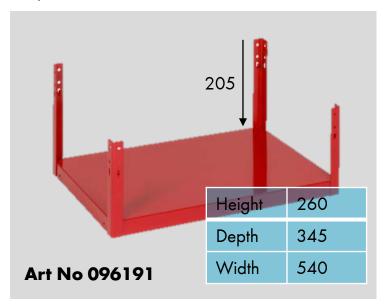

# MUCH MORE THAN JUST A RACK!

Top Cover

Based Unit of ORSY

Lockable 4 Drawer Component

| E State Stat | RSTIEC |      |
|--------------------------------------------------------------------------------------------------------------------------------------------------------------------------------------------------------------------------------------------------------------------------------------------------------------------------------------------------------------------------------------------------------------------------------------------------------------------------------------------------------------------------------------------------------------------------------------------------------------------------------------------------------------------------------------------------------------------------------------------------------------------------------------------------------------------------------------------------------------------------------------------------------------------------------------------------------------------------------------------------------------------------------------------------------------------------------------------------------------------------------------------------------------------------------------------------------------------------------------------------------------------------------------------------------------------------------------------------------------------------------------------------------------------------------------------------------------------------------------------------------------------------------------------------------------------------------------------------------------------------------------------------------------------------------------------------------------------------------------------------------------------------------------------------------------------------------------------------------------------------------------------------------------------------------------------------------------------------------------------------------------------------------------------------------------------------------------------------------------------------------|--------|------|
|                                                                                                                                                                                                                                                                                                                                                                                                                                                                                                                                                                                                                                                                                                                                                                                                                                                                                                                                                                                                                                                                                                                                                                                                                                                                                                                                                                                                                                                                                                                                                                                                                                                                                                                                                                                                                                                                                                                                                                                                                                                                                                                                |        |      |
|                                                                                                                                                                                                                                                                                                                                                                                                                                                                                                                                                                                                                                                                                                                                                                                                                                                                                                                                                                                                                                                                                                                                                                                                                                                                                                                                                                                                                                                                                                                                                                                                                                                                                                                                                                                                                                                                                                                                                                                                                                                                                                                                |        |      |
|                                                                                                                                                                                                                                                                                                                                                                                                                                                                                                                                                                                                                                                                                                                                                                                                                                                                                                                                                                                                                                                                                                                                                                                                                                                                                                                                                                                                                                                                                                                                                                                                                                                                                                                                                                                                                                                                                                                                                                                                                                                                                                                                | Height | 1810 |
|                                                                                                                                                                                                                                                                                                                                                                                                                                                                                                                                                                                                                                                                                                                                                                                                                                                                                                                                                                                                                                                                                                                                                                                                                                                                                                                                                                                                                                                                                                                                                                                                                                                                                                                                                                                                                                                                                                                                                                                                                                                                                                                                | Depth  | 345  |
| Art No 0961910006                                                                                                                                                                                                                                                                                                                                                                                                                                                                                                                                                                                                                                                                                                                                                                                                                                                                                                                                                                                                                                                                                                                                                                                                                                                                                                                                                                                                                                                                                                                                                                                                                                                                                                                                                                                                                                                                                                                                                                                                                                                                                                              | Width  | 540  |