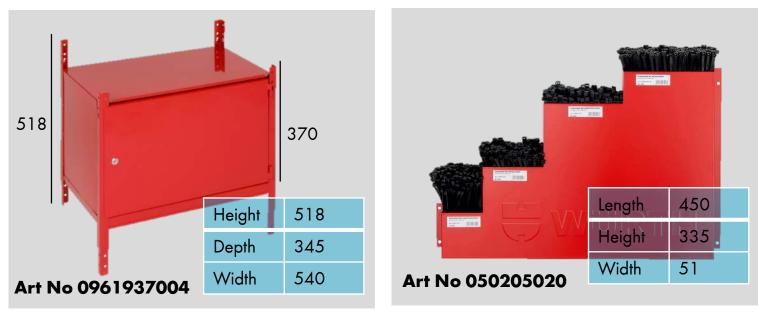

| Width  | 540  |

Wiper Rack



Drawer Component for 3 unit of ORSY 200 cases





Shelf for 1000ml



Shelf for 300ml (double shelving)



Shelf for 500ml



Shelf unit for size 2 storage bin



Shelf unit for size 3 storage bin



Shelf unit for size 4,5 storage bin





Lockable Cabinet Unit

Cable Tie Organiser (cable tie not included)

#### Do you lose money on your consumables?

- Do your employees lose valuable down time searching for products?
- Do you waste time ordering your consumables?
- Do you waste money on consumable overstocks?
- Do you lose money on lost products?

Why **WASTE** your time and your company's money when you don't have to?

Würth **CRSS** the name for ORder and SYstem offers you well conceived storage and retrieval systems for a better overview, direct access and safer storage.



If you answered "YES" to any as mentioned, it's time to call WUERTH

Our sales representative are more than happy to share with you our Solution!







### The System is provided **FREE OF CHARGE** on loan.

| STEP 1 | We will carry out a full audi