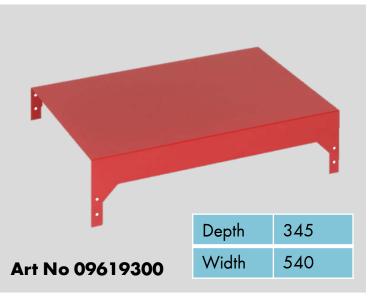

# MUCH MORE THAN JUST A RACK!

Top Cover

Based Unit of ORSY

Lockable 4 Drawer Component

| E State Stat | RSTIEC |      |
|--------------------------------------------------------------------------------------------------------------------------------------------------------------------------------------------------------------------------------------------------------------------------------------------------------------------------------------------------------------------------------------------------------------------------------------------------------------------------------------------------------------------------------------------------------------------------------------------------------------------------------------------------------------------------------------------------------------------------------------------------------------------------------------------------------------------------------------------------------------------------------------------------------------------------------------------------------------------------------------------------------------------------------------------------------------------------------------------------------------------------------------------------------------------------------------------------------------------------------------------------------------------------------------------------------------------------------------------------------------------------------------------------------------------------------------------------------------------------------------------------------------------------------------------------------------------------------------------------------------------------------------------------------------------------------------------------------------------------------------------------------------------------------------------------------------------------------------------------------------------------------------------------------------------------------------------------------------------------------------------------------------------------------------------------------------------------------------------------------------------------------|--------|------|
|                                                                                                                                                                                                                                                                                                                                                                                                                                                                                                                                                                                                                                                                                                                                                                                                                                                                                                                                                                                                                                                                                                                                                                                                                                                                                                                                                                                                                                                                                                                                                                                                                                                                                                                                                                                                                                                                                                                                                                                                                                                                                                                                |        |      |
|                                                                                                                                                                                                                                                                                                                                                                                                                                                                                                                                                                                                                                                                                                                                                                                                                                                                                                                                                                                                                                                                                                                                                                                                                                                                                                                                                                                                                                                                                                                                                                                                                                                                                                                                                                                                                                                                                                                                                                                                                                                                                                                                |        |      |
|                                                                                                                                                                                                                                                                                                                                                                                                                                                                                                                                                                                                                                                                                                                                                                                                                                                                                                                                                                                                                                                                                                                                                                                                                                                                                                                                                                                                                                                                                                                                                                                                                                                                                                                                                                                                                                                                                                                                                                                                                                                                                                                                | Height | 1810 |
|                                                                                                                                                                                                                                                                                                                                                                                                                                                                                                                                                                                                                                                                                                                                                                                                                                                                                                                                                                                                                                                                                                                                                                                                                                                                                                                                                                                                                                                                                                                                                                                                                                                                                                                                                                                                                                                                                                                                                                                                                                                                                                                                | Depth  | 345  |
| Art No 0961910006                                                                                                                                                                                                                                                                                                                                                                                                                                                                                                                                                                                                                                                                                                                                                                                                                                                                                                                                                                                                                                                                                                                                                                                                                                                                                                                                                                                                                                                                                                                                                                                                                                                                                                                                                                                                                                                                                                                                                                                                                                                                                                              | Width  | 540  |