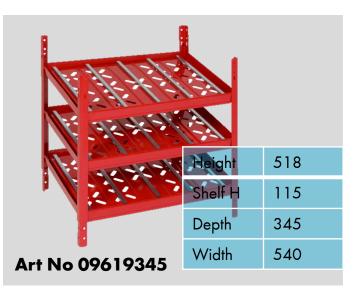

Wiper Rack

Drawer Component for 3 unit of ORSY 200 cases

Shelf for 1000ml

Shelf for 300ml (double shelving)

Shelf for 500ml

Shelf unit for size 2 storage bin

Shelf unit for size 3 storage bin

Shelf unit for size 4,5 storage bin