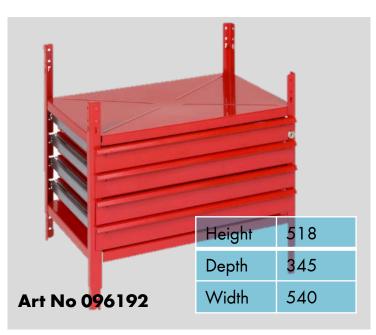

# MUCH MORE THAN JUST A RACK!

Top Cover

Based Unit of ORSY

Lockable 4 Drawer Component

| E State Stat | RSTIEC |      |
|--------------------------------------------------------------------------------------------------------------------------------------------------------------------------------------------------------------------------------------------------------------------------------------------------------------------------------------------------------------------------------------------------------------------------------------------------------------------------------------------------------------------------------------------------------------------------------------------------------------------------------------------------------------------------------------------------------------------------------------------------------------------------------------------------------------------------------------------------------------------------------------------------------------------------------------------------------------------------------------------------------------------------------------------------------------------------------------------------------------------------------------------------------------------------------------------------------------------------------------------------------------------------------------------------------------------------------------------------------------------------------------------------------------------------------------------------------------------------------------------------------------------------------------------------------------------------------------------------------------------------------------------------------------------------------------------------------------------------------------------------------------------------------------------------------------------------------------------------------------------------------------------------------------------------------------------------------------------------------------------------------------------------------------------------------------------------------------------------------------------------------|--------|------|
|                                                                                                                                                                                                                                                                                                                                                                                                                                                                                                                                                                                                                                                                                                                                                                                                                                                                                                                                                                                                                                                                                                                                                                                                                                                                                                                                                                                                                                                                                                                                                                                                                                                                                                                                                                                                                                                                                                                                                                                                                                                                                                                                |        |      |
|                                                                                                                                                                                                                                                                                                                                                                                                                                                                                                                                                                                                                                                                                                                                                                                                                                                                                                                                                                                                                                                                                                                                                                                                                                                                                                                                                                                                                                                                                                                                                                                                                                                                                                                                                                                                                                                                                                                                                                                                                                                                                                                                |        |      |
|                                                                                                                                                                                                                                                                                                                                                                                                                                                                                                                                                                                                                                                                                                                                                                                                                                                                                                                                                                                                                                                                                                                                                                                                                                                                                                                                                                                                                                                                                                                                                                                                                                                                                                                                                                                                                                                                                                                                                                                                                                                                                                                                | Height | 1810 |
|                                                                                                                                                                                                                                                                                                                                                                                                                                                                                                                                                                                                                                                                                                                                                                                                                                                                                                                                                                                                                                                                                                                                                                                                                                                                                                                                                                                                                                                                                                                                                                                                                                                                                                                                                                                                                                                                                                                                                                                                                                                                                                                                | Depth  | 345  |
| Art No 0961910006                                                                                                                                                                                                                                                                                                                                                                                                                                                                                                                                                                                                                                                                                                                                                                                                                                                                                                                                                                                                                                                                                                                                                                                                                                                                                                                                                                                                                                                                                                                                                                                                                                                                                                                                                                                                                                                                                                                                                                                                                                                                                                              | Width  | 540  |