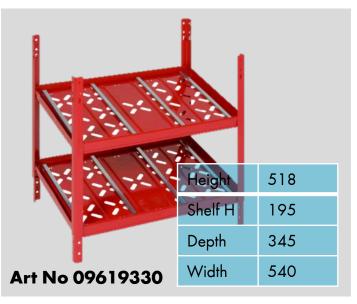

Wiper Rack

Drawer Component for 3 unit of ORSY 200 cases

Shelf for 1000ml

Shelf for 300ml (double shelving)

Shelf for 500ml

Shelf unit for size 2 storage bin

Shelf unit for size 3 storage bin

Shelf unit for size 4,5 storage bin